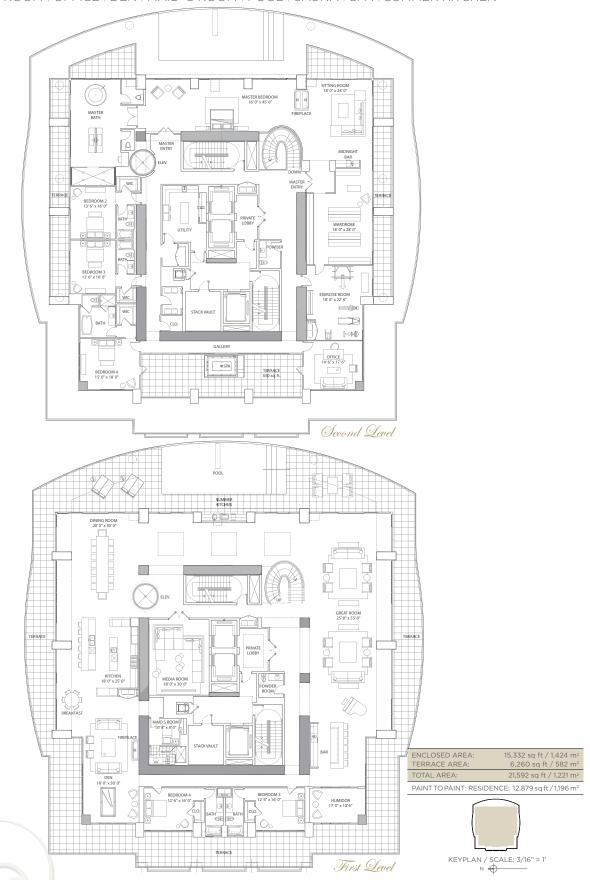

SIX BEDROOMS | SEVEN & ONE-HALF BATHS | GRAND SALON | FAMILY ROOM | DINING ROOM | EXERCISE ROOM MEDIA ROOM | OFFICE | DEN | MAID' S ROOM | POOL | SAUNA | SPA | SUMMER KITCHEN

Items depicted on the Floor Plan are conceptual only and are for the convenience of reference. They should not be relied upon as representations, express or implied, of the final details of the Unit. The Developer reserves the right to make modifications, revisions and changes it deems destrabel in its sole and absolute discretion. All depictions of appliance, committee, soffits, floor coverings and other matters of detail airs conceptual only and are not necessarily included in each unlike, and included, are not necessarily included an each unlike a for expectation of the Prospectus for the Intimation and such as a part of the prospectual and a such as a subject to change in accordance with view of Prospectus for the Intimation and such as a prospectual and a suc